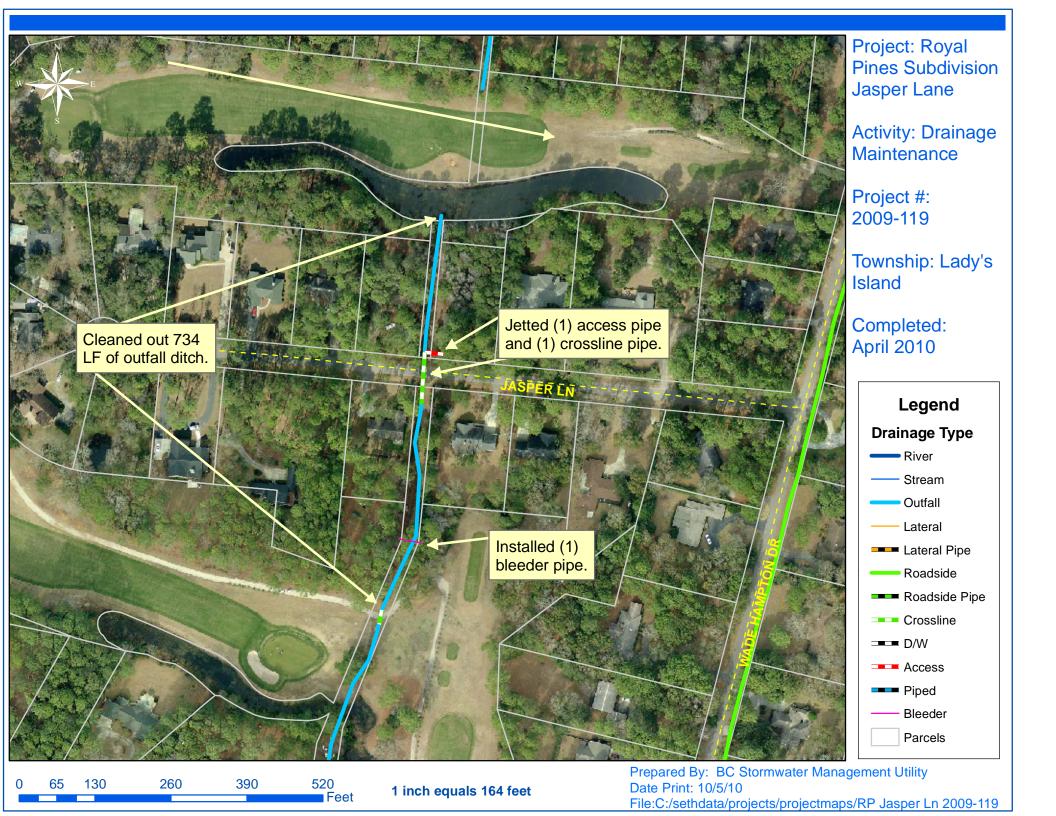

## Beaufort County Public Works Stormwater Infrastructure

Project Summary

Project Summary: Royal Pines Subdivision - Pickens Street and Jasper Lane

Project #: 2009-119 Completed: Apr-10

Narrative Description of Project:

Project improved 1,700 L.F. of drainage system. Cleaned out 1,700 L.F. of outfall ditch. Installed (1) bleeder pipe. Jetted (1) crossline pipe and (1) access pipe. Repaired washout.