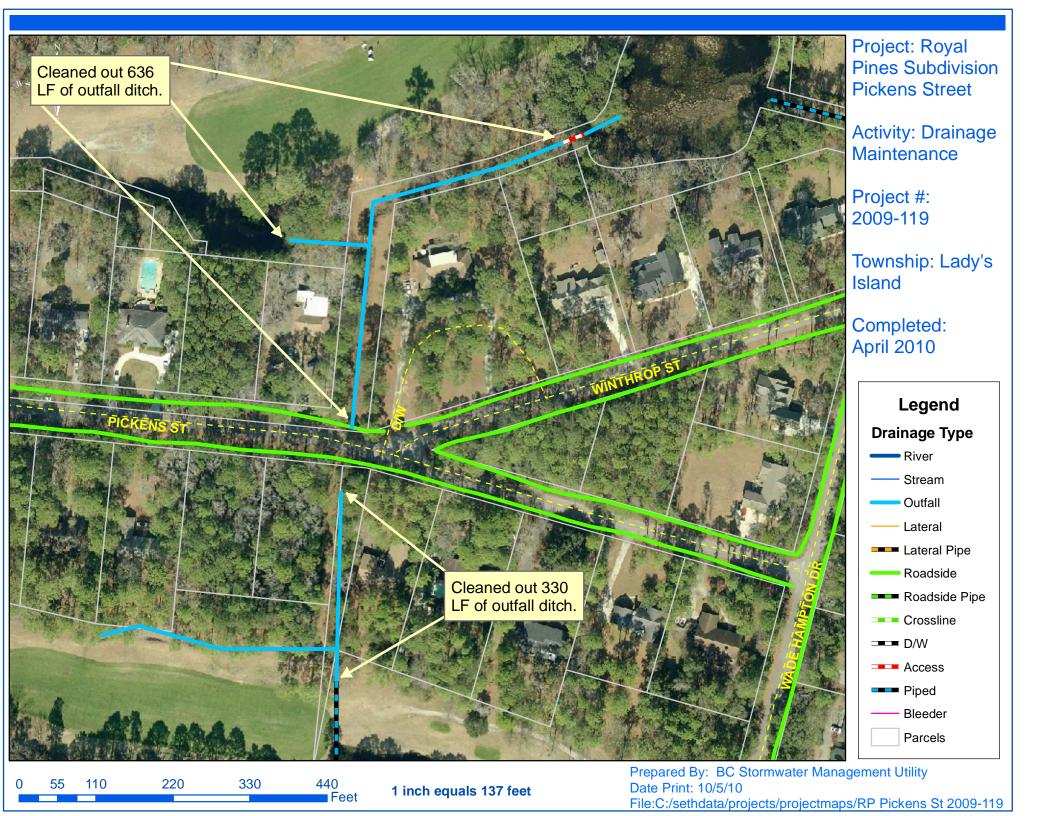

## Beaufort County Public Works Stormwater Infrastructure

Project Summary

Project Summary: Royal Pines Subdivision - Pickens Street and Jasper Lane

Project #: 2009-119 Completed: Apr-10

Narrative Description of Project:

Project improved 1,700 L.F. of drainage system. Cleaned out 1,700 L.F. of outfall ditch. Installed (1) bleeder pipe. Jetted (1) crossline pipe and (1) access pipe. Repaired washout.